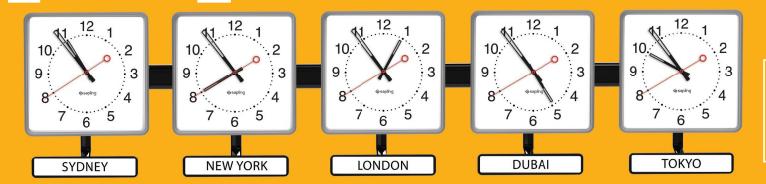

Sapling Time Zone Clock made with five analog round clocks, with the specialty Dial E & standard hands.

Sapling Time Zone Clock made with three 4.0" (each digit height), 4 digit digital clocks with white displays