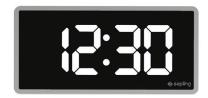

#### SIZES

**D**igital clocks are offered with 4 (00:00) or 6 (00:00:00) digits in different sizes and display colors

2.5" clock with 4 digits

4.0" clock with 4 digits

2.5" clock with 6 digits

4.0" clock with 6 digits

#### **COLORS**

white

amber

green

Sapling Time Zone Clock made with five analog round clocks, with the specialty Dial E & standard hands.

Sapling Time Zone Clock made with three 4.0" (each digit height), 4 digit digital clocks with white displays