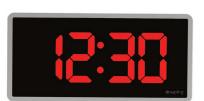

#### SIZES

**D**igital clocks are offered with 4 (00:00) or 6 (00:00:00) digits in different sizes and display colors

2.5" clock with 4 digits

4.0" clock with 4 digits

2.5" clock with 6 digits

4.0" clock with 6 digits