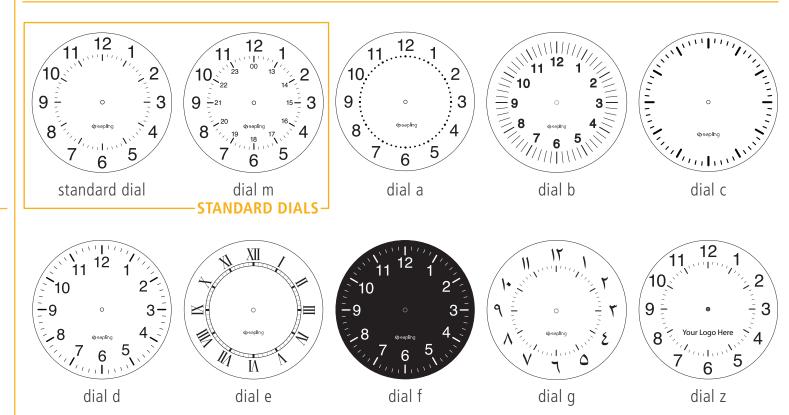

## Analog clocks may be round or square and are offered in various sizes, dial styles and hand designs

#### DIALS