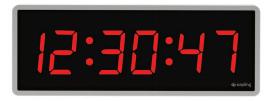

#### SIZES

**D**igital clocks are offered with 4 (00:00) or 6 (00:00:00) digits in different sizes and display colors

2.5" clock with 4 digits

4.0" clock with 4 digits

2.5" clock with 6 digits

4.0" clock with 6 digits