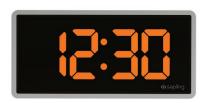

#### SIZES

**D**igital clocks are offered with 4 (00:00) or 6 (00:00:00) digits in different sizes and display colors

2.5" clock with 4 digits

4.0" clock with 4 digits

2.5" clock with 6 digits

4.0" clock with 6 digits

#### **COLORS**

white

amber

green