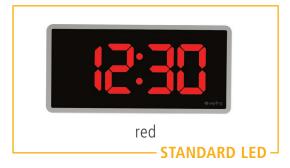

#### SIZES

**D**igital clocks are offered with 4 (00:00) or 6 (00:00:00) digits in different sizes and display colors

2.5" clock with 4 digits

4.0" clock with 4 digits

2.5" clock with 6 digits

4.0" clock with 6 digits

#### **COLORS**

white

amber

green