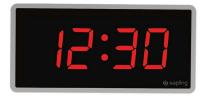

#### SIZES

**D**igital clocks are offered with 4 (00:00) or 6 (00:00:00) digits in different sizes and display colors

2.5" clock with 4 digits

4.0" clock with 4 digits

2.5" clock with 6 digits

4.0" clock with 6 digits