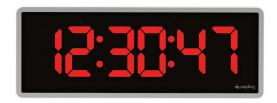

Sapling Time Zone Clock made with five 4.0" (each digit height), 4 digit digital clocks with red displays