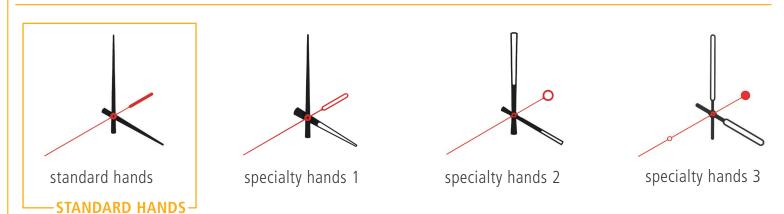

## Analog clocks may be round or square and are offered in various sizes, dial styles and hand designs

#### SHAPE

#### DIALS

#### **HANDS**

square