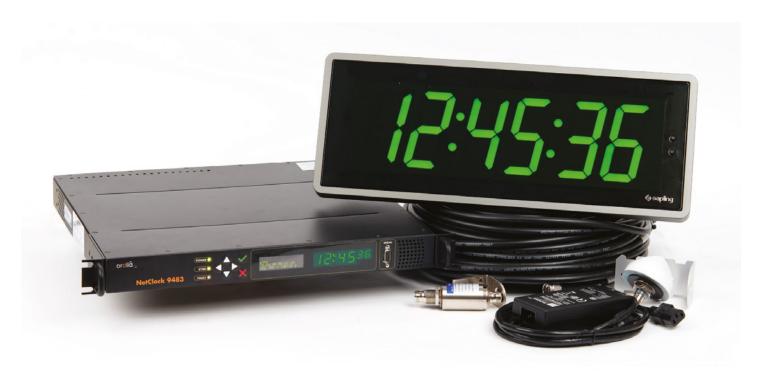

## NetClock® GPS Command Center Package

## GP951-NG911 - Single Network

- NetClock Model 9483 with OCXO Oscillator
- 6 Digit IP (PoE) Display Clock with PoE Injector Supply
- GPS Outdoor Antenna Model 8230
- GPS Antenna Surge Protector Model 8226
- Outdoor GPS Antenna Cable, 100 ft.

The NetClock GPS Command Center Package provides a complete solution for time synchronization. It includes all the necessary interfaces found in most PSAP applications to provide legally traceable time throughout a center.

The NetClock 9483 includes an integrated OCXO Premium Oscillator for GPS Backup. If the signal acquisition from the GPS satellites is disrupted by loss of antenna due to lightning, wind, or ice storm damage, if the antenna cable integrity is compromised, or if GPS itself is turned off for any reason, the OCXO will maintain seamless time synchronization for 30 days. Additional interfaces may be necessary for your specific system. Contact Orolia's Sales department for assistance.