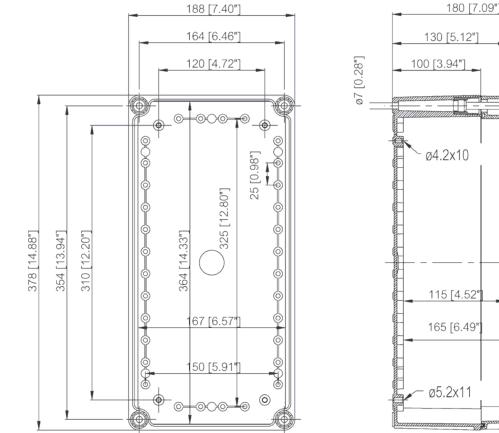

## Inova OnTime<sup>®</sup> NEMA Enclosure

\*4-digit clock enclosure drawing

Optional NEMA enclosures for Inova OnTime 4- and 6-digit digital network clocks have a transparent polycarbonate cover. Polycarbonate enclosures are watertight, dust tight and corrosion resistant.

Included with the enclosure are: base with hardware screws for accessory mounting, cover with PUR gasket and polyamide cover screws.

|                | 4-digit                                      | 6-digit                                     |
|----------------|----------------------------------------------|---------------------------------------------|
| Dimensions     | 14.9 x 7.4 x 5.1 inches (378 x 188 x 130 mm) | 22 x 10.9 x 5.1 inches (558 x 278 x 130 mm) |
| Part Numbers   | ONT4NEMA                                     | ONT6NEMA                                    |
| Features       | Watertight, dust tight, corrosion resistant  |                                             |
| Color          | Transparent                                  |                                             |
| Certifications | UL Listed                                    |                                             |